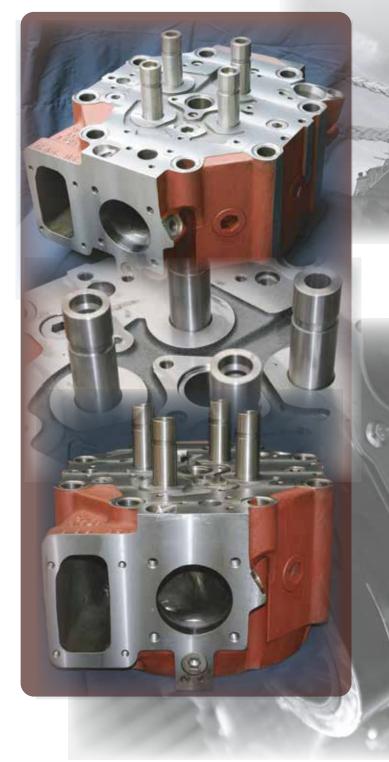

## MAK 20/25/32, 453AK/B/C diesel engine

The above MAK engine types are probably the most popular engine types used in Marine and Power industry since 1980. As a result many of these engines are in operation.

For above engine types, IMSE is keen on offering its services as a one stop centre providing suitable spares and technical support. IMSE has experienced MAK engineers within its organization to provide immediate consultation to any technical problems related to this engine model.

All key components are supplied with Class certificate.

"Because quality and knowhow are essential"